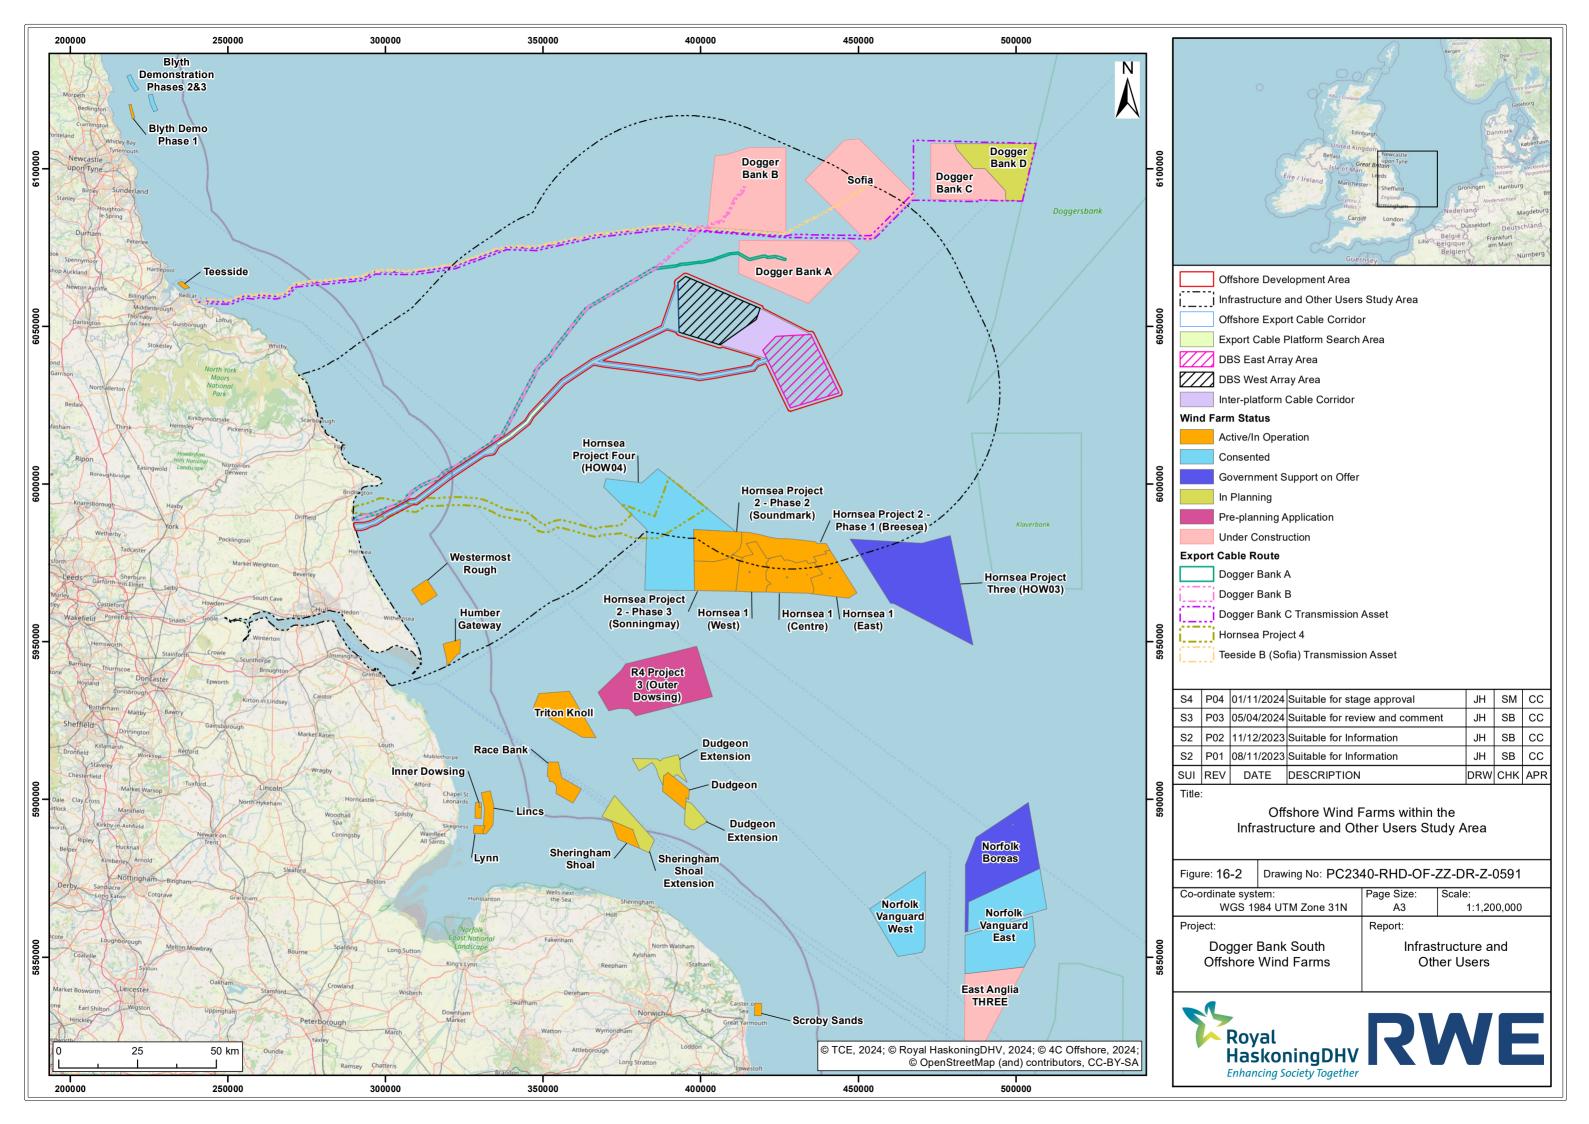

**Unrestricted** 

| Revision Change Log |      |         |                                                                                                                          |  |  |
|---------------------|------|---------|--------------------------------------------------------------------------------------------------------------------------|--|--|
| Rev No.             | Page | Section | Description                                                                                                              |  |  |
| 01                  | N/A  | N/A     | Draft for TCE Submission                                                                                                 |  |  |
| 02                  | N/A  | N/A     | Submitted for DCO Application                                                                                            |  |  |
| 03                  | N/A  | N/A     | Update to Figure 16-2 to add the Dogger Bank D Area and amend the legend entry for Hornsea Proje Four to be 'consented'. |  |  |